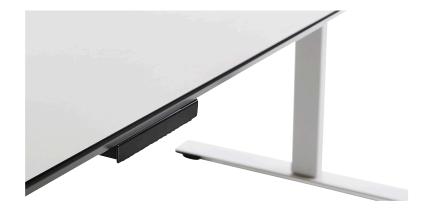

# MO-CUP

The cup-holder can discretely be installed underneath the desk. The solution is ideal for smaller offices, since the cup-holder generates a depositary removed from the desktops. Furthermore, when removing the cup from the desk, the problem with damaged computers due to spilled liquid, - especially coffee, will be decreased.

#### CHARACTERISTCA:

• The cup-holder is named: MO-CUP, because of the multifunctional design.

Besides the space for a universal cup, the cup-holder has an integrated holder for a phone in the front. The phone can be charged while being placed in the cup-holder due to the hole in the bottom of the design.