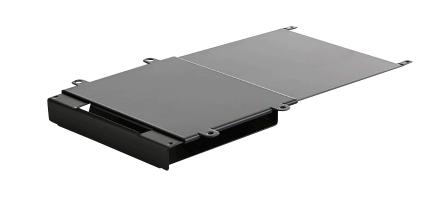

# MO-CUP

The cup-holder can discretely be installed underneath the desk. The solution is ideal for smaller offices, since the cup-holder generates a depositary removed from the desktops. Furthermore, when removing the cup from the desk, the problem with damaged computers due to spilled liquid, - especially coffee, will be decreased.

#### CHARACTERISTCA:

• The cup-holder is named: MO-CUP, because of the multifunctional design.

Besides the space for a universal cup, the cup-holder has an integrated holder for a phone in the front. The phone can be charged while being placed in the cup-holder due to the hole in the bottom of the design.