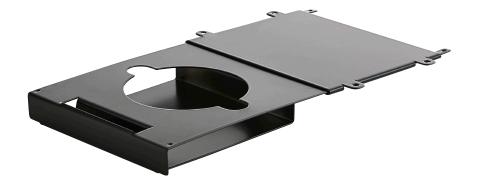

# MO-CUP

The cup-holder can discretely be installed underneath the desk. The solution is ideal for smaller offices, since the cup-holder generates a depositary removed from the desktops. Furthermore, when removing the cup from the desk, the problem with damaged computers due to spilled liquid, - especially coffee, will be decreased.

#### CHARACTERISTCA:

• The cup-holder is named: MO-CUP, because of the multifunctional design.

Besides the space for a universal cup, the cup-holder has an integrated holder for a phone in the front. The phone can be charged while being placed in the cup-holder due to the hole in the bottom of the design.