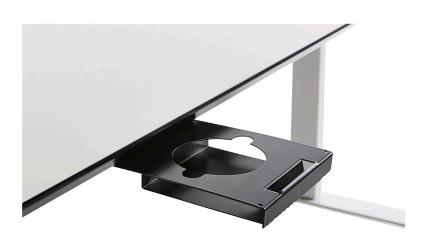

# MO-CUP

The cup-holder can discretely be installed underneath the desk. The solution is ideal for smaller offices, since the cup-holder generates a depositary removed from the desktops. Furthermore, when removing the cup from the desk, the problem with damaged computers due to spilled liquid, - especially coffee, will be decreased.

#### CHARACTERISTCA:

• The cup-holder is named: MO-CUP, because of the multifunctional design.

Besides the space for a universal cup, the cup-holder has an integrated holder for a phone in the front. The phone can be charged while being placed in the cup-holder due to the hole in the bottom of the design.