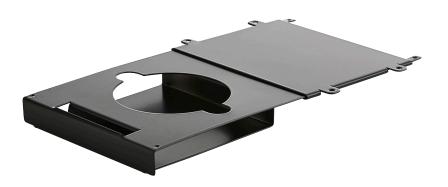

#### CHARACTERISTCA:

• The cup-holder is named: MO-CUP, because of the multifunctional design.

Besides the space for a universal cup, the cup-holder has an integrated holder for a phone in the front. The phone can be charged while being placed in the cup-holder due to the hole in the bottom of the design.

# MO-CUP

4020-0103-9005 // 4020-0103-9006 // 4020-0103-9016

Height: 24 mm. Wicth: 150 mm. Debth: 296 mm.