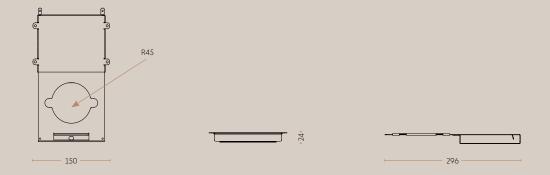

# MO-CUP

4020-0103-9005 // 4020-0103-9006 // 4020-0103-9016

Height: 24 mm. Wicth: 150 mm. Debth: 296 mm.