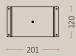

## SWIVEL BRACKET FOR NEWLINE & CPU-HOLDER 2001 ORIGINAL - ADD PUCHASE

1206-9005 // 1207-9006 // 1204-9016

Height: 63 mm. Wicth: 201 mm. Debth: 120 mm.