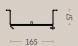

## SWIVEL BRACKET FOR NEWLINE & CPU-HOLDER 2001 ORIGINAL - ADD PUCHASE

1206-9005 // 1207-9006 // 1204-9016

Height: 63 mm. Wicth: 201 mm. Debth: 120 mm.