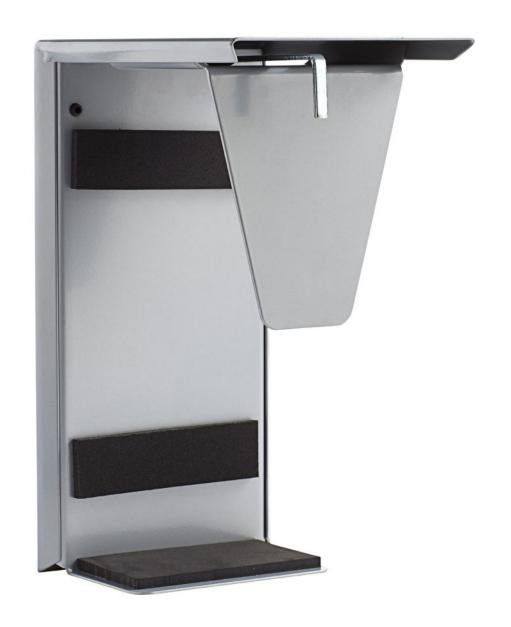

## NEWLINE

Newline has three different installation opportunities: either by installing directly underneath the desktop or with either the swivel bracket or sliding/swivel bracket. The last two solutions are optimal choices if the table frame has a disrupting placement. Especially the sliding/swivel bracket is recommendable of the USBs are placed on the top of the computer.

## CPU-HOLDER, NEWLINE

1360-9005 // 1390-9006 // 1380-9016

**Height:** 200-460 mm. **Wicth:** 142 mm. **Debth:** 60-190 mm.