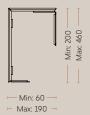

## CPU-HOLDER, NEWLINE

1360-9005 // 1390-9006 // 1380-9016

**Height:** 200-460 mm. **Wicth:** 142 mm. **Debth:** 60-190 mm.