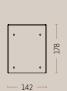

## CPU-HOLDER, NEWLINE

1360-9005 // 1390-9006 // 1380-9016

**Height:** 200-460 mm. **Wicth:** 142 mm. **Debth:** 60-190 mm.