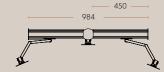

## WINGS - FOR THREE MONITORS

4160

Included three vesas and three extension arms

Monitor pole horizontal: 984 mm.

Monitor pole vertical: 450 mm.

Extension arm: 2x334 mm. & 1x70 mm.

Pre-drilling in table: hole size: Ø72 mm.