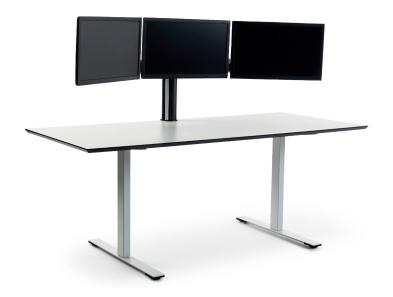

## FOR THREE MONITORS

Wings only has one monitor pole in the centre, which saves a lot of space on the desk. The pole can either be fitted with a through-desk mount, to achieve the best stability, while the cables can be routed directly through the pole and down through the table top.

## CHARACTERISTCA:

- Wings has full 360 degrees rotation, can be tilted both directions, and manually height adjusted.
- Clean desk With only one center pole, you are given more space on your desk.