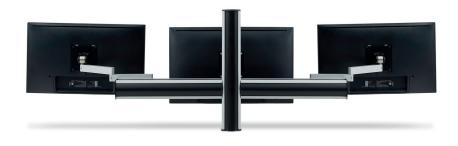

## FOR THREE MONITORS

Wings only has one monitor pole in the centre, which saves a lot of space on the desk. The pole can either be fitted with a through-desk mount, to achieve the best stability, while the cables can be routed directly through the pole and down through the table top.

## CHARACTERISTCA:

- Wings has full 360 degrees rotation, can be tilted both directions, and manually height adjusted.
- Clean desk With only one center pole, you are given more space on your desk.

## WINGS - FOR THREE MONITORS

4160

Included three vesas and three extension arms

Monitor pole horizontal: 984 mm.

Monitor pole vertical: 450 mm.

Extension arm: 2x334 mm. & 1x70 mm.

Pre-drilling in table: hole size: Ø72 mm.