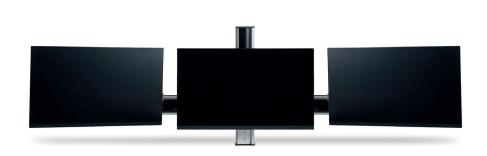

## FOR THREE MONITORS

Wings only has one monitor pole in the centre, which saves a lot of space on the desk. The pole can either be fitted with a through-desk mount, to achieve the best stability, while the cables can be routed directly through the pole and down through the table top.

## CHARACTERISTCA:

- Wings has full 360 degrees rotation, can be tilted both directions, and manually height adjusted.
- Clean desk With only one center pole, you are given more space on your desk.

## WINGS - FOR THREE MONITORS

4160

Included three vesas and three extension arms

Monitor pole horizontal: 984 mm.

Monitor pole vertical: 450 mm.

Extension arm: 2x334 mm. & 1x70 mm.

Pre-drilling in table: hole size: Ø72 mm.