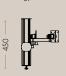

## WINGS - FOR THREE MONITORS

4160

Included three vesas and three extension arms

Monitor pole horizontal: 984 mm.

Monitor pole vertical: 450 mm.

Extension arm: 2x334 mm. & 1x70 mm.

Pre-drilling in table: hole size: Ø72 mm.