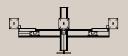

## FOR THREE MONITORS

Wings only has one monitor pole in the centre, which saves a lot of space on the desk. The pole can either be fitted with a through-desk mount, to achieve the best stability, while the cables can be routed directly through the pole and down through the table top.

## WINGS - FOR THREE MONITORS

4160

Included three vesas and three extension arms

Monitor pole horizontal: 984 mm.

Monitor pole vertical: 450 mm.

Extension arm: 2x334 mm. & 1x70 mm.

Pre-drilling in table: hole size: Ø72 mm.