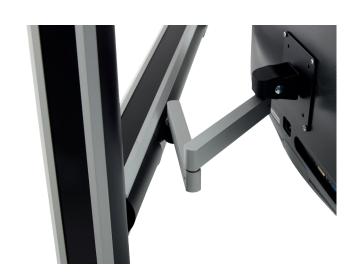

## CHARACTERISTCA:

- Wings has full 360 degrees rotation, can be tilted both directions, and manually height adjusted.
- Clean desk With only one center pole, you are given more space on your desk.