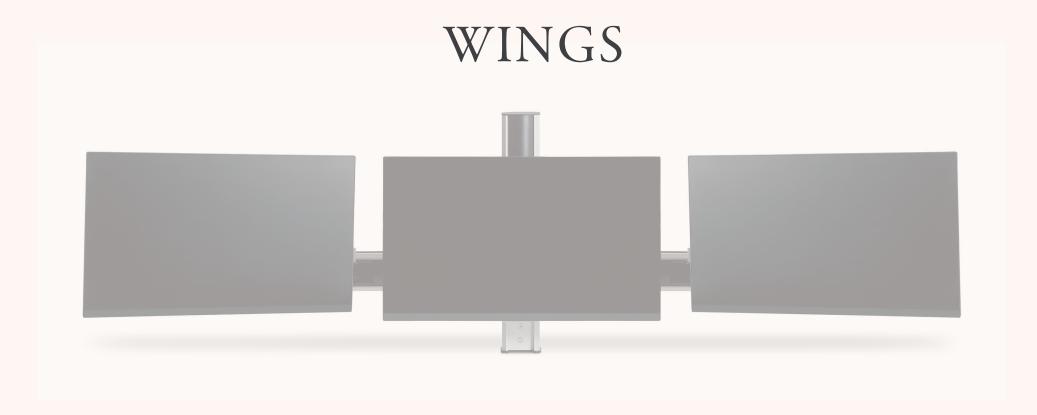

## WINGS

## FOR THREE MONITORS

Wings only has one monitor pole in the centre, which saves a lot of space on the desk. The pole can either be fitted with a through-desk mount, to achieve the best stability, while the cables can be routed directly through the pole and down through the table top.

## CHARACTERISTCA:

- Wings has full 360 degrees rotation, can be tilted both directions, and manually height adjusted.
- Clean desk With only one center pole, you are given more space on your desk.