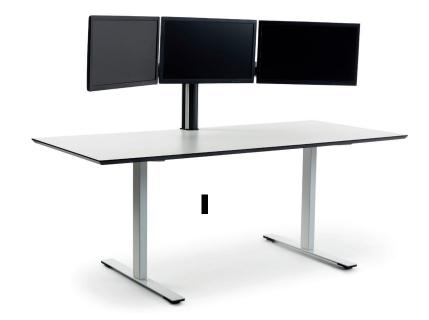

## FOR THREE MONITORS

Wings only has one monitor pole in the centre, which saves a lot of space on the desk. The pole can either be fitted with a through-desk mount, to achieve the best stability, while the cables can be routed directly through the pole and down through the table top.

## CHARACTERISTCA:

- Wings has full 360 degrees rotation, can be tilted both directions, and manually height adjusted.
- Clean desk With only one center pole, you are given more space on your desk.