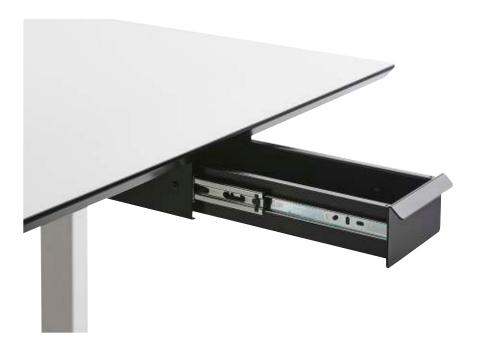

## 2012 PEN DRAWER

The drawer does not disturb the workplace unnecessarily due to the drawer's minimal visibility and size. This makes the drawer advantageous for large parts of all desks, as long as the table's frame does not oppose the depth of the drawer, which measures 473 mm.

## CHARACTERISTCA:

 Small and discreet solution, ideal for smaller office environments and storage of writing implements etc.