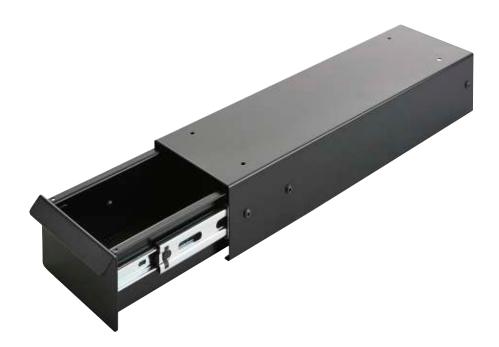

## 2012 PEN DRAWER

The drawer does not disturb the workplace unnecessarily due to the drawer's minimal visibility and size. This makes the drawer advantageous for large parts of all desks, as long as the table's frame does not oppose the depth of the drawer, which measures 473 mm.

## 2012 PEN DRAWER

4058-9005 // 4059-9006 // 4057-9016

Outer dimensions: H: 75 mm. // B: 140 mm. // D: 473 mm. Inner dimensions: H: 75 mm. // B: 103 mm. // D: 439 mm.