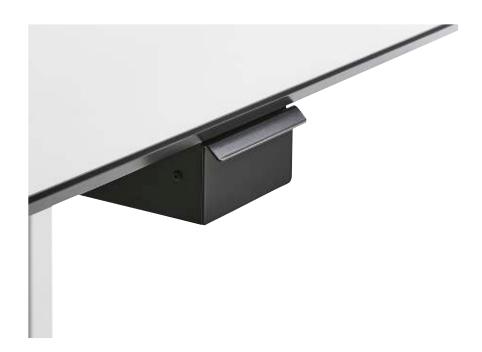

## 2012 PEN DRAWER

The drawer does not disturb the workplace unnecessarily due to the drawer's minimal visibility and size. This makes the drawer advantageous for large parts of all desks, as long as the table's frame does not oppose the depth of the drawer, which measures 473 mm.

## CHARACTERISTCA:

 Small and discreet solution, ideal for smaller office environments and storage of writing implements etc.