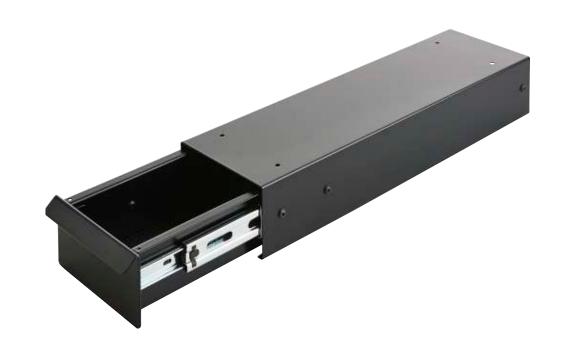

## 2012 PEN DRAWER

The drawer does not disturb the workplace unnecessarily due to the drawer's minimal visibility and size. This makes the drawer advantageous for large parts of all desks, as long as the table's frame does not oppose the depth of the drawer, which measures 473 mm.

## CHARACTERISTCA:

 Small and discreet solution, ideal for smaller office environments and storage of writing implements etc.