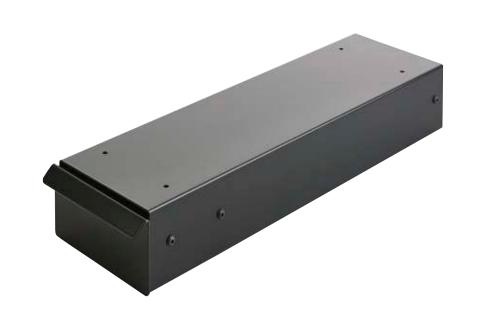

## 2012 PEN DRAWER

The drawer does not disturb the workplace unnecessarily due to the drawer's minimal visibility and size. This makes the drawer advantageous for large parts of all desks, as long as the table's frame does not oppose the depth of the drawer, which measures 473 mm.

## CHARACTERISTCA:

 Small and discreet solution, ideal for smaller office environments and storage of writing implements etc.