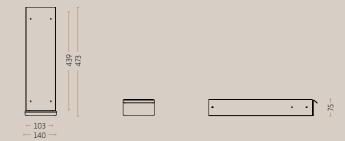

## 2012 PEN DRAWER

4058-9005 // 4059-9006 // 4057-9016

Outer dimensions: H: 75 mm. // B: 140 mm. // D: 473 mm. Inner dimensions: H: 75 mm. // B: 103 mm. // D: 439 mm.