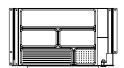

## SLIMTRAY - SMALL

With plastic cap: 4052-9005-P // 4053-9006-P // 4056-9016-P With lock: 4052-9005-L // 4053-9006-L // 4056-9016-L

Outer dimensionss: H: 32/45 mm. // B: 460 mm. // D: 260 mm. Inner dimensions: H: 29/39 mm. // B: 353 mm. // D: 244 mm.