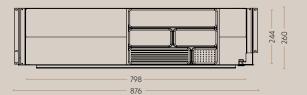

## SLIMTRAY - SMALL

With plastic cap: 4052-9005-P // 4053-9006-P // 4056-9016-P With lock: 4052-9005-L // 4053-9006-L // 4056-9016-L

Outer dimensionss: H: 32/45 mm. // B: 460 mm. // D: 260 mm. Inner dimensions: H: 29/39 mm. // B: 353 mm. // D: 244 mm.

## SLIMTRAY - LARGE

With plastic cap: 4048-9005-P // 4049-9006-P // 4047-9016-P With lock: 4048-9005-L // 4049-9006-L // 4047-9016-L

Outer dimensions: H: 32/45 mm. // B: 876 mm. // D: 260 mm. Inner dimensions: H: 29/39 mm. // B: 798 mm. // D: 244 mm.