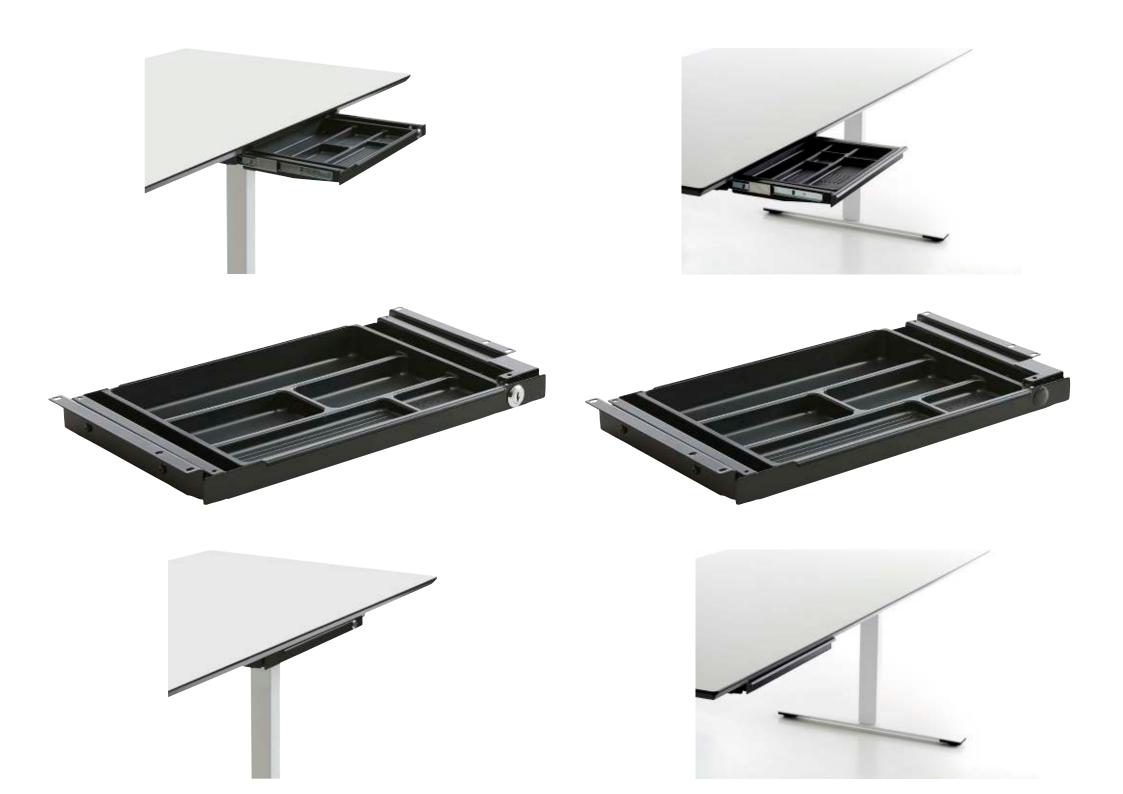

## **SLIMTRAY**

SMALL & LARGE

Our well-known Slimtray drawer has a discreet look, where no compromises have been made in terms of functionality. The product series consists of two sizes, both of which are available in two different models, as well as three different colors. The same for these drawers is that they are delivered with a removable plastic insert, which creates divided storage space for various belongings.

#### CHARACTERISTCA:

- Usable for any desk, as the depth of the drawer is 260 mm. deep.
- Two models in two sizes provide varied options.
- The drawer has a discreet and stylish look. The front of the drawer is narrow with a stylish and easily accessible handle.

## SLIMTRAY - SMALL

With plastic cap: 4052-9005-P // 4053-9006-P // 4056-9016-P With lock: 4052-9005-L // 4053-9006-L // 4056-9016-L

Outer dimensionss: H: 32/45 mm. // B: 460 mm. // D: 260 mm. Inner dimensions: H: 29/39 mm. // B: 353 mm. // D: 244 mm.