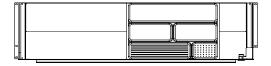

## SLIMTRAY - LARGE

With plastic cap: 4048-9005-P // 4049-9006-P // 4047-9016-P With lock: 4048-9005-L // 4049-9006-L // 4047-9016-L

Outer dimensions: H: 32/45 mm. // B: 876 mm. // D: 260 mm. Inner dimensions: H: 29/39 mm. // B: 798 mm. // D: 244 mm.