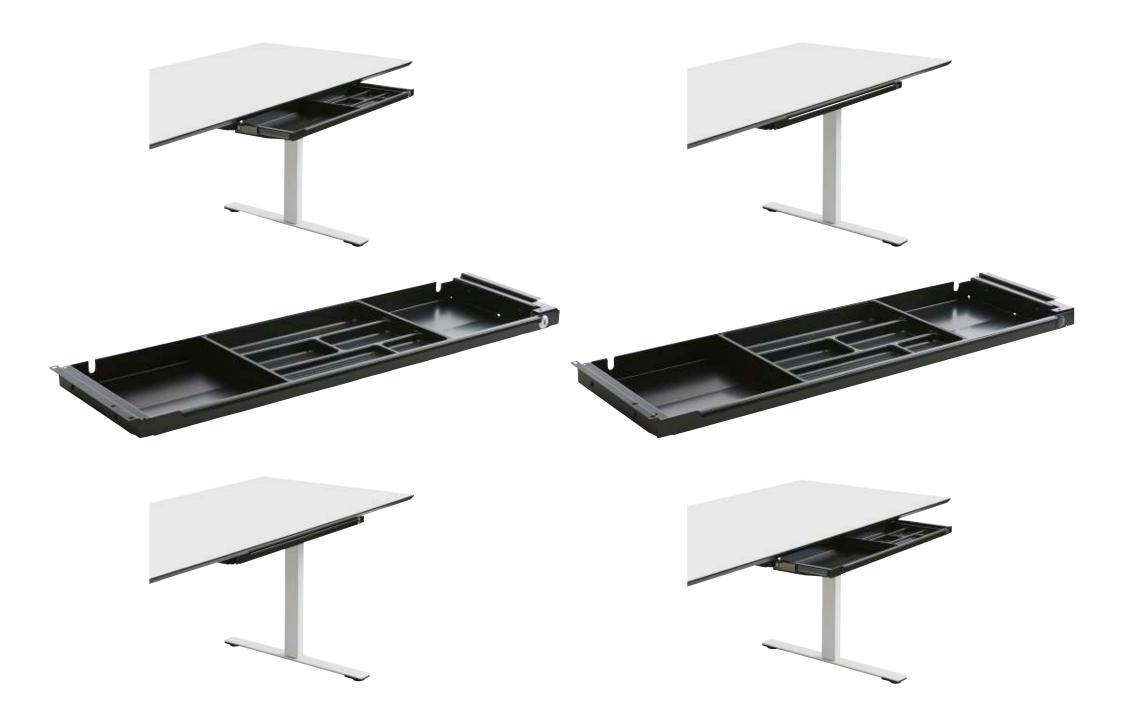

## **SLIMTRAY**

SMALL & LARGE

Our well-known Slimtray drawer has a discreet look, where no compromises have been made in terms of functionality. The product series consists of two sizes, both of which are available in two different models, as well as three different colors. The same for these drawers is that they are delivered with a removable plastic insert, which creates divided storage space for various belongings.

#### CHARACTERISTCA:

- Usable for any desk, as the depth of the drawer is 260 mm. deep.
- Two models in two sizes provide varied options.
- The drawer has a discreet and stylish look. The front of the drawer is narrow with a stylish and easily accessible handle.

## SLIMTRAY - LARGE

With plastic cap: 4048-9005-P // 4049-9006-P // 4047-9016-P With lock: 4048-9005-L // 4049-9006-L // 4047-9016-L

Outer dimensions: H: 32/45 mm. // B: 876 mm. // D: 260 mm. Inner dimensions: H: 29/39 mm. // B: 798 mm. // D: 244 mm.