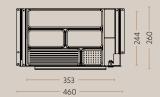

## SLIMTRAY - SMALL

With plastic cap: 4052-9005-P // 4053-9006-P // 4056-9016-P With lock: 4052-9005-L // 4053-9006-L // 4056-9016-L

Outer dimensionss: H: 32/45 mm. // B: 460 mm. // D: 260 mm. Inner dimensions: H: 29/39 mm. // B: 353 mm. // D: 244 mm.