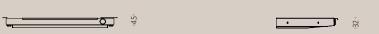

## SLIMTRAY - SMALL

With plastic cap: 4052-9005-P // 4053-9006-P // 4056-9016-P With lock: 4052-9005-L // 4053-9006-L // 4056-9016-L

Outer dimensionss: H: 32/45 mm. // B: 460 mm. // D: 260 mm. Inner dimensions: H: 29/39 mm. // B: 353 mm. // D: 244 mm.

## SLIMTRAY - LARGE

With plastic cap: 4048-9005-P // 4049-9006-P // 4047-9016-P With lock: 4048-9005-L // 4049-9006-L // 4047-9016-L

Outer dimensions: H: 32/45 mm. // B: 876 mm. // D: 260 mm. Inner dimensions: H: 29/39 mm. // B: 798 mm. // D: 244 mm.