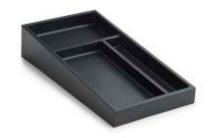

### INSERT IN PLASTIC - AD-PURCHASE

4070-TR-Plast

Outer dimensions: H: 29/64 mm. // B: 160 mm. // D: 339 mm.