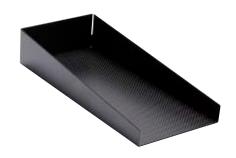

## INSERT IN METAL - AD-PURCHASE

4070-9005-TR

Outer dimensions: H: 29/64 mm. // B: 139 mm. // D: 338 mm.