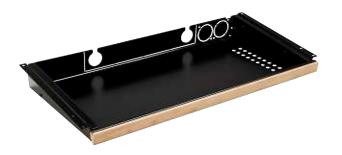

# LAPTOP TRAY 2014

PJ's well-known laptop drawer is not only functional and efficient, but also has a design that takes the diversity of the office environment into account. With its front of 38 mm, the drawer creates a light expression that supports good legroom at the desk. Furthermore, the drawer is delivered with 110% extension, which creates maximum utilization of any of the drawer's corners.

#### CHARACTERISTCA:

- Laptop tray 2014 is a drawer with a high level of security. That is why the Laptop drawer 2014 is delivered with a lock as standard.
- Large selection in addition; Two different inserts for pens, clips etc., USB fan, soft close and bamboo front.

### LAPTOP TRAY 2014 WITH LOCK

4070-9005-L // 4070-9006-L // 4070-9016-L

Outer dimensions: H: 37/72 mm. // W: 731 mm. // D: 356 mm. Inner dimensions: H: 37/72 mm. // W: 648 mm. // D: 342 mm.