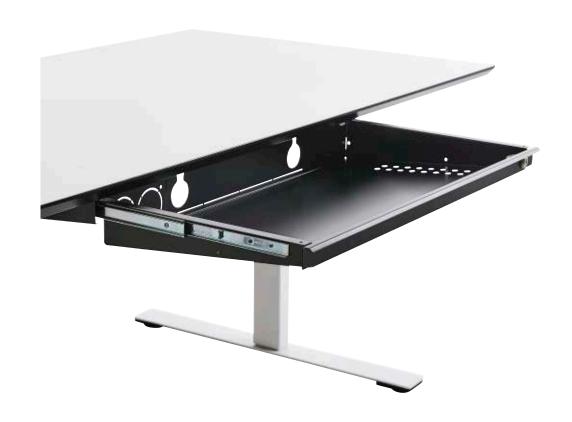

# LAPTOP TRAY 2014

PJ's well-known laptop drawer is not only functional and efficient, but also has a design that takes the diversity of the office environment into account. With its front of 38 mm, the drawer creates a light expression that supports good legroom at the desk. Furthermore, the drawer is delivered with 110% extension, which creates maximum utilization of any of the drawer's corners.

#### CHARACTERISTCA:

- Laptop tray 2014 is a drawer with a high level of security. That is why the Laptop drawer 2014 is delivered with a lock as standard.
- Large selection in addition; Two different inserts for pens, clips etc., USB fan, soft close and bamboo front.

### LAPTOP TRAY 2014 WITH LOCK

4070-9005-L // 4070-9006-L // 4070-9016-L

Outer dimensions: H: 37/72 mm. // W: 731 mm. // D: 356 mm. Inner dimensions: H: 37/72 mm. // W: 648 mm. // D: 342 mm.