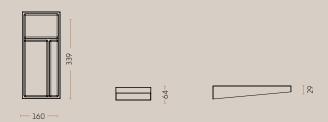

### INSERT IN PLASTIC - AD-PURCHASE

4070-TR-Plast

Outer dimensions: H: 29/64 mm. // B: 160 mm. // D: 339 mm.