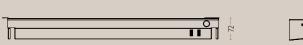

### LAPTOP TRAY 2014 WITH LOCK

4070-9005-L // 4070-9006-L // 4070-9016-L

Outer dimensions: H: 37/72 mm. // W: 731 mm. // D: 356 mm. Inner dimensions: H: 37/72 mm. // W: 648 mm. // D: 342 mm.