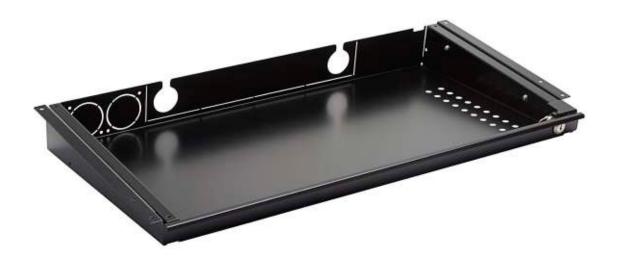

# LAPTOP TRAY 2014

PJ's well-known laptop drawer is not only functional and efficient, but also has a design that takes the diversity of the office environment into account. With its front of 38 mm, the drawer creates a light expression that supports good legroom at the desk. Furthermore, the drawer is delivered with 110% extension, which creates maximum utilization of any of the drawer's corners.

### LAPTOP TRAY 2014 WITH LOCK

4070-9005-L // 4070-9006-L // 4070-9016-L

Outer dimensions: H: 37/72 mm. // W: 731 mm. // D: 356 mm. Inner dimensions: H: 37/72 mm. // W: 648 mm. // D: 342 mm.