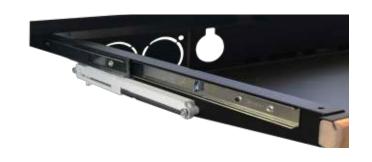

# LAPTOP TRAY 2014

PJ's well-known laptop drawer is not only functional and efficient, but also has a design that takes the diversity of the office environment into account. With its front of 38 mm, the drawer creates a light expression that supports good legroom at the desk. Furthermore, the drawer is delivered with 110% extension, which creates maximum utilization of any of the drawer's corners.

### LAPTOP TRAY 2014 WITH LOCK

4070-9005-L // 4070-9006-L // 4070-9016-L

Outer dimensions: H: 37/72 mm. // W: 731 mm. // D: 356 mm. Inner dimensions: H: 37/72 mm. // W: 648 mm. // D: 342 mm.