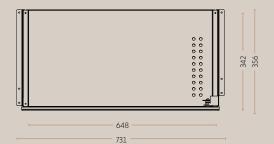

### LAPTOP TRAY 2014 WITH LOCK

4070-9005-L // 4070-9006-L // 4070-9016-L

Outer dimensions: H: 37/72 mm. // W: 731 mm. // D: 356 mm. Inner dimensions: H: 37/72 mm. // W: 648 mm. // D: 342 mm.