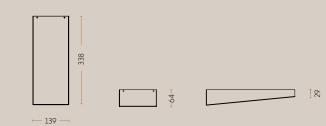

## INSERT IN METAL - AD-PURCHASE

4070-9005-TR

Outer dimensions: H: 29/64 mm. // B: 139 mm. // D: 338 mm.