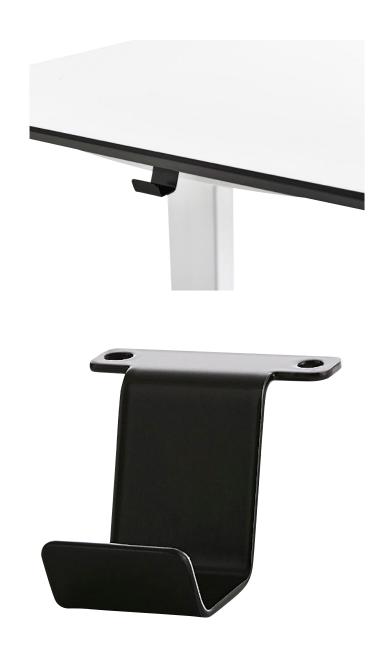

## SATCHEL HOOK

This satchel hook is attractive for the majority of all companies, especially those of whom that have integrated the clean desk policy, since the floor can be kept free from handbags that are flowing freely.

## CHARACTERISTCA:

- The satchel hook is installed discretely underneath the desk to minimize the visibility when it is not being applied.
- The satchel hook can also be used to umbrellas or carrier bags to ensure that the floor is kept freely.

## SATCHEL HOOT

5000-0000-9005 // 5000-0000-9006 // 5000-0000-9016

Height: 44 mm. Wicth: 59 mm. Debth: 68 mm.