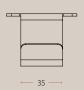

## SATCHEL HOOT

5000-0000-9005 // 5000-0000-9006 // 5000-0000-9016

Height: 44 mm. Wicth: 59 mm. Debth: 68 mm.