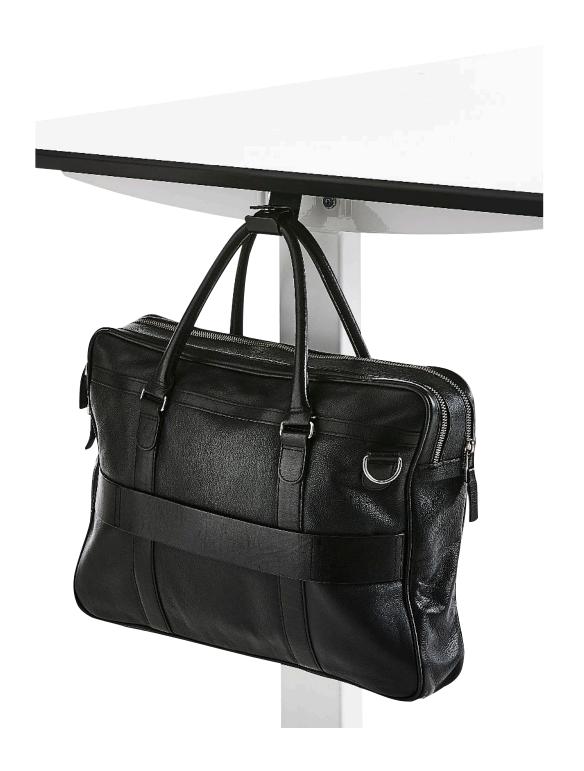

## SATCHEL HOOK

This satchel hook is attractive for the majority of all companies, especially those of whom that have integrated the clean desk policy, since the floor can be kept free from handbags that are flowing freely.

## CHARACTERISTCA:

- The satchel hook is installed discretely underneath the desk to minimize the visibility when it is not being applied.
- The satchel hook can also be used to umbrellas or carrier bags to ensure that the floor is kept freely.