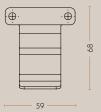

## SATCHEL HOOT

5000-0000-9005 // 5000-0000-9006 // 5000-0000-9016

Height: 44 mm. Wicth: 59 mm. Debth: 68 mm.