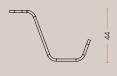

## SATCHEL HOOT

5000-0000-9005 // 5000-0000-9006 // 5000-0000-9016

Height: 44 mm. Wicth: 59 mm. Debth: 68 mm.