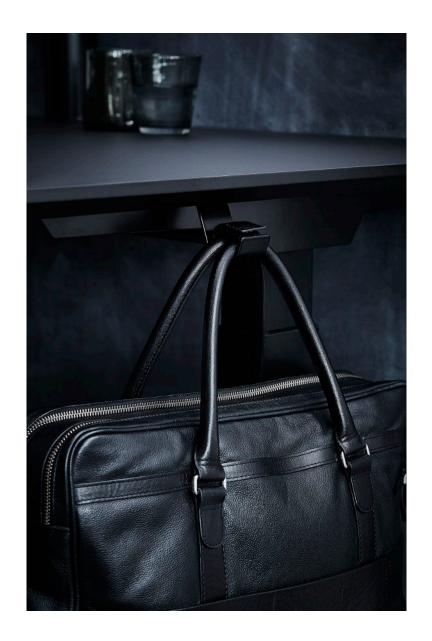

## SATCHEL HOOK

This satchel hook is attractive for the majority of all companies, especially those of whom that have integrated the clean desk policy, since the floor can be kept free from handbags that are flowing freely.

## CHARACTERISTCA:

- The satchel hook is installed discretely underneath the desk to minimize the visibility when it is not being applied.
- The satchel hook can also be used to umbrellas or carrier bags to ensure that the floor is kept freely.