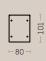

## CPU-HOLDER 2001 MICRO

1060-9005 // 1090-9006 // 1080-9016

**Height:** 175-310 mm. **Wicth:** 40-100 mm. **Debth:** 80 mm.