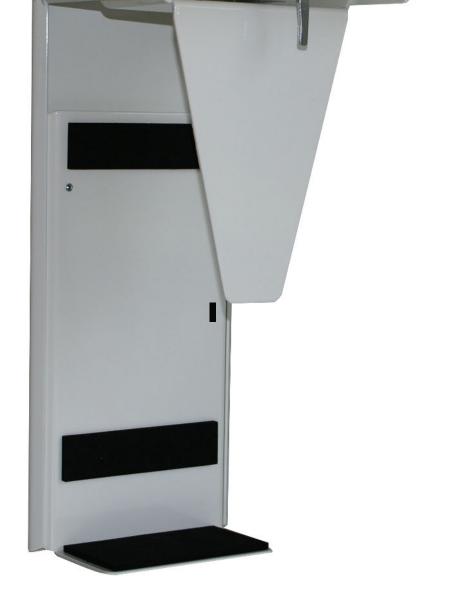

## CPU-HOLDER 2001

ORIGINAL & MICRO

Our CPU Holder 2001 collection consists of two versions, - CPU Holder 2001 Original and CPU Holder 2001 - Micro, which are individually suitable for different computer sizes. The two CPU holders are adjustable in height and width to hold the computer as gently as possible.

## CPU-HOLDER 2001 ORIGINAL

1160-9005 // 1190-9006 // 1180-9016

**Height:** 250-550 mm. **Wicth:** 70-230 mm. **Debth:** 152 mm.

## CPU-HOLDER 2001 MICRO

1060-9005 // 1090-9006 // 1080-9016

**Height:** 175-310 mm. **Wicth:** 40-100 mm. **Debth:** 80 mm.