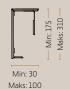

## CPU-HOLDER 2001 MICRO

1060-9005 // 1090-9006 // 1080-9016

**Height:** 175-310 mm. **Wicth:** 40-100 mm. **Debth:** 80 mm.