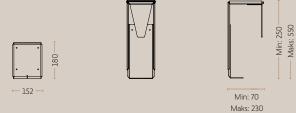

## CPU-HOLDER 2001 ORIGINAL

1160-9005 // 1190-9006 // 1180-9016

**Height:** 250-550 mm. **Wicth:** 70-230 mm. **Debth:** 152 mm.