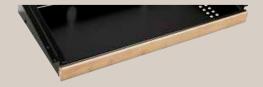

#### BAMBOO FRONT - ADD-PURCHASE

8075-Bamboo

Bamboo front - mainly project-oriented - Lock not included

H: 32 mm. // W: 689 mm. // D: 18 mm.