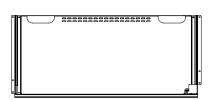

## LAPTOP TRAY ATHENE

The design of the drawer can be used for the majority of all desks. Its advantageous depth of 316 mm means that it can also be easily used for depth 80 tables. Athene is perfect for both holding a laptop or USBC dock together with pens, phone etc.

#### CHARACTERISTCA:

- Laptop drawer Athene is delivered with a lock as standard.
- To prevent laptops from overheating, the design of the drawer has two ventilation holes in the back edge. If more ventilation is desired, most of the back edge can be removed due to the perforations. The holes can also be used for cable extraction.
- Option to purchase an insert, bamboo front and soft close.

### LAPTOP TRAY ATHENE

4071-0000-9005 // 4071-0000-9006 // 4071-0000-9016

Inner dimensions: H: 37/71 mm. // W: 721 mm. // D: 316 mm.

Outer dimensions: H: 26/58 mm. // W: 648 mm. // D: 302 mm.