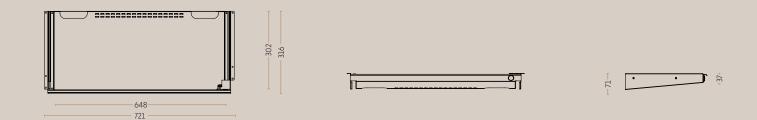

### LAPTOP TRAY ATHENE

4071-0000-9005 // 4071-0000-9006 // 4071-0000-9016

Inner dimensions: H: 37/71 mm. // W: 721 mm. // D: 316 mm.

Outer dimensions: H: 26/58 mm. // W: 648 mm. // D: 302 mm.