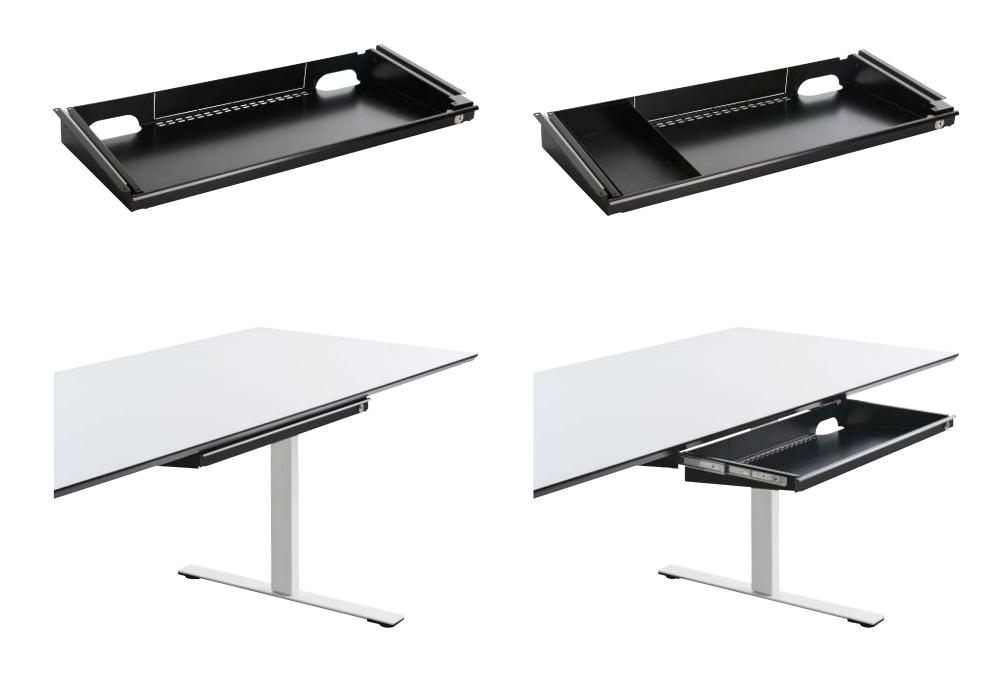

## LAPTOP TRAY ATHENE

The design of the drawer can be used for the majority of all desks. Its advantageous depth of 316 mm means that it can also be easily used for depth 80 tables. Athene is perfect for both holding a laptop or USBC dock together with pens, phone etc.

#### CHARACTERISTCA:

- Laptop drawer Athene is delivered with a lock as standard.
- To prevent laptops from overheating, the design of the drawer has two ventilation holes in the back edge. If more ventilation is desired, most of the back edge can be removed due to the perforations. The holes can also be used for cable extraction.
- Option to purchase an insert, bamboo front and soft close.

### LAPTOP TRAY ATHENE

4071-0000-9005 // 4071-0000-9006 // 4071-0000-9016

Inner dimensions: H: 37/71 mm. // W: 721 mm. // D: 316 mm.

Outer dimensions: H: 26/58 mm. // W: 648 mm. // D: 302 mm.