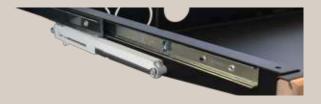

### SOFTCLOSE - ADD-PURCHASE

4070-SOFT

Soft close for a slower and more gentle closing of the drawer.