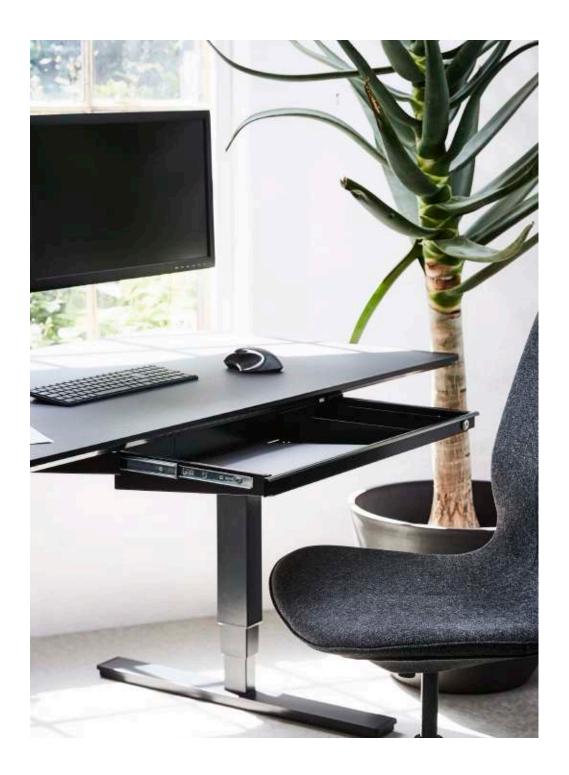

## LAPTOP TRAY ATHENE

The design of the drawer can be used for the majority of all desks. Its advantageous depth of 316 mm means that it can also be easily used for depth 80 tables. Athene is perfect for both holding a laptop or USBC dock together with pens, phone etc.

#### CHARACTERISTCA:

- Laptop drawer Athene is delivered with a lock as standard.
- To prevent laptops from overheating, the design of the drawer has two ventilation holes in the back edge. If more ventilation is desired, most of the back edge can be removed due to the perforations. The holes can also be used for cable extraction.
- Option to purchase an insert, bamboo front and soft close.