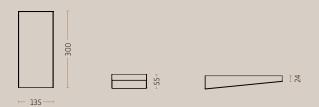

### INSERT - ADD-PURCHASE

4071-0004-9005

Inner dimensions: H: 24/55 mm. // W: 135 mm. // D: 300 mm.