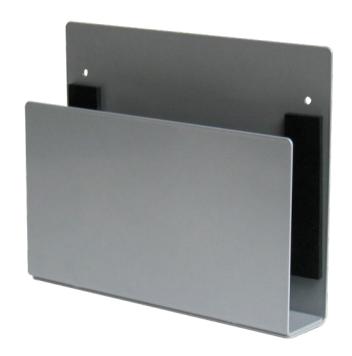

## CPU-HOLDER

#### WALL MOUNTED

Why only use the installation opportunity underneath the desktop, when the working environment has numerous other surfaces recommendable for installation. This CPU-holder must be mounted directly on the wall, which, besides space optimization, gives the employees full access to the working station without any disturbing factors.

#### CHARACTERISTCA:

- The CPU-holder has width adjustment om 45 mm. 160 mm., which makes it possible to use this CPU-holder for a broad array of computers unaffected by the size.
- The wall-mounted CPU-holder can carry up to 20 kg