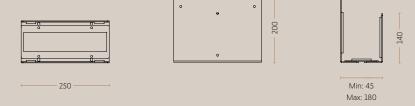

### CPU-HOLDER - WALL MOUNTED

1560-9005 // 1590-9006 / 1560-9016

**Height:** 200 mm. **Wicth:** 250 mm. **Debth:** 45-180 mm.