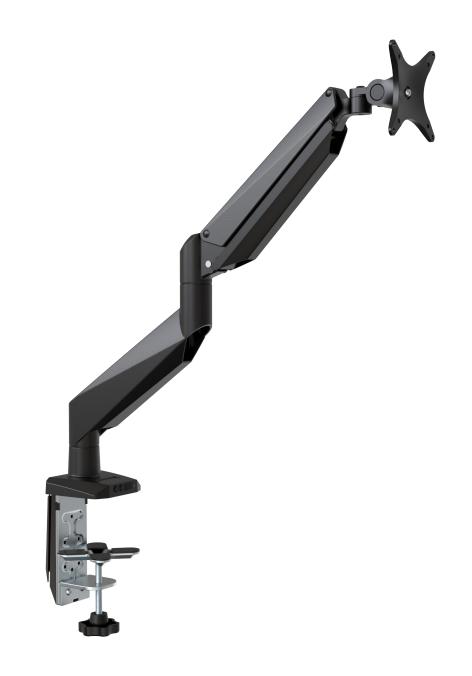

## FOR ONE MONITOR

Our gas spring monitor arm ensures effortless height adjustment. This version is tailored for extra-heavy monitors, including curved monitors. The monitor arm comes with both desk clamp and through-desk options. This system not only ensures flexibility but also provides a professional and user-friendly experience.

## MONITOR ARM MODEL "HEAVY"

Monitor Arm Model 'Heavy' for a single screen.

4408-9005

The monitor arm is delivered with two installation options, through-desk mount and desk clan, both options included as standard.

Maximum height: 534 mm., the monitor exclusive Dimensions for the drill/hole: Minumum Ø8,5 mm. & maximum Ø65 mm.

The gas arm is suitable for a monitor ranging from  $10^\circ$  to  $50^\circ$  and supports a weight capacity of  $9\text{-}20\,\mathrm{kg}$ .

It offers an adjustable angle range from -90 degrees to -15 degrees. The product is compatible with VESA 100×100 (included).