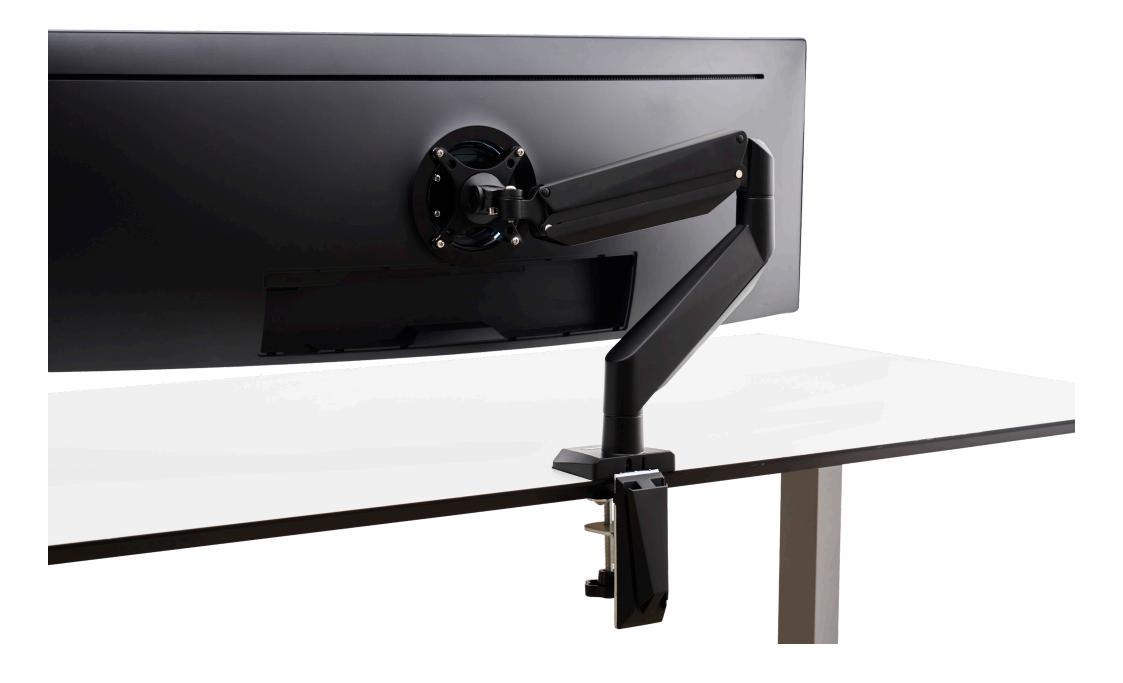

## FOR ONE MONITOR

Our gas spring monitor arm ensures effortless height adjustment. This version is tailored for extra-heavy monitors, including curved monitors. The monitor arm comes with both desk clamp and through-desk options. This system not only ensures flexibility but also provides a professional and user-friendly experience.

It offers an adjustable angle range from -90 degrees to -15 degrees. The product is compatible with VESA 100×100 (included).