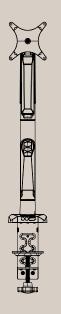

## MONITOR ARM MODEL "HEAVY"

Monitor Arm Model 'Heavy' for a single screen.

4408-9005

The monitor arm is delivered with two installation options, through-desk mount and desk clan, both options included as standard.

Maximum height: 534 mm., the monitor exclusive Dimensions for the drill/hole: Minumum Ø8,5 mm. & maximum Ø65 mm.

The gas arm is suitable for a monitor ranging from  $10^\circ$  to  $50^\circ$  and supports a weight capacity of  $9\text{-}20\,\mathrm{kg}$ .