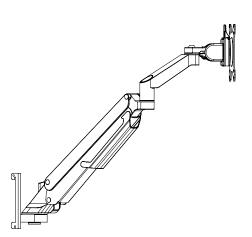

## MONITOR ARM MODEL "HEAVY"

Monitor Arm Model 'Heavy' for a single screen.

4408-9005

The monitor arm is delivered with two installation options, through-desk mount and desk clan, both options included as standard.

Maximum height: 534 mm., the monitor exclusive Dimensions for the drill/hole: Minumum Ø8,5 mm. & maximum Ø65 mm.

The gas arm is suitable for a monitor ranging from  $10^\circ$  to  $50^\circ$  and supports a weight capacity of  $9\text{-}20\,\mathrm{kg}$ .

It offers an adjustable angle range from -90 degrees to -15 degrees. The product is compatible with VESA 100×100 (included).