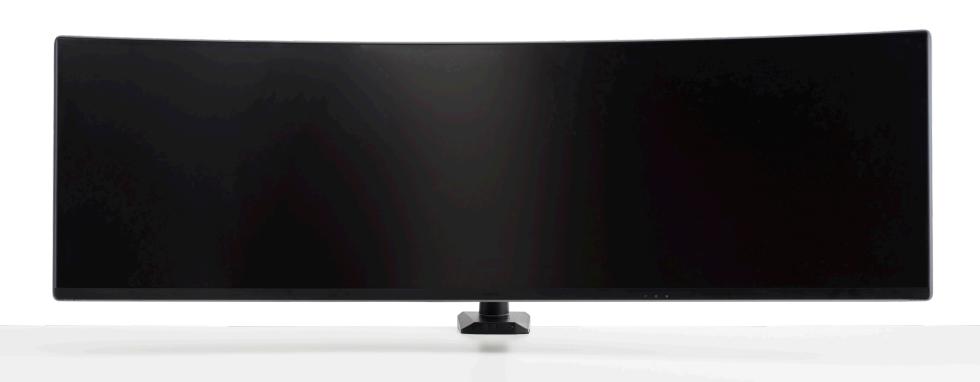

## FOR ONE MONITOR

Our gas spring monitor arm ensures effortless height adjustment. This version is tailored for extra-heavy monitors, including curved monitors. The monitor arm comes with both desk clamp and through-desk options. This system not only ensures flexibility but also provides a professional and user-friendly experience.

## CHARACTERISTCA:

- This product is suitable for screens ranging from 10"-50".
- A weight capacity of 9-20 kg.
- It provides an adjustment range with an angle from -90 degrees to -15 degrees.