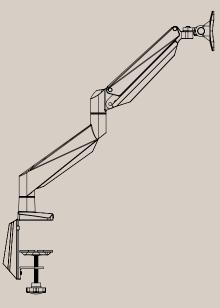

## FOR ONE MONITOR

Our gas spring monitor arm ensures effortless height adjustment. This version is tailored for extra-heavy monitors, including curved monitors. The monitor arm comes with both desk clamp and through-desk options. This system not only ensures flexibility but also provides a professional and user-friendly experience.

## MONITOR ARM MODEL "HEAVY"

Monitor Arm Model 'Heavy' for a single screen.

4408-9005

The monitor arm is delivered with two installation options, through-desk mount and desk clan, both options included as standard.