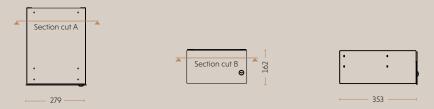

## DUO PEN TRAY

4060-2000-9005 // 4060-2000-9006 // 4060-2000-9016

Outer dimensions: H: 162 mm. // W: 279 mm. // D: 353 mm.

Inner dimensions: H: 34/105 mm. // W: 241 mm. // D: 335 mm.