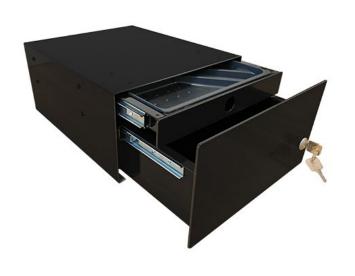

# DUO PEN TRAY

A storage drawer for personal belongings close at hand. From the outside, the drawer appears discreet, as the front consists of one surface, but when opened, more possibilities are promoted. The drawer has two integrated drawers, each of which has an extension length of 110% of the drawer's length.

### CHARACTERISTCA:

- Maximum storage The drawer consists of two levels. The top pull-out shelf comes with an insert, which makes divided storage more manageable. On the other hand, the bottom drawer is supplied with a non-slip rubber mat, so that objects stored in this way do not scratch against the metal.
- · Lock included.