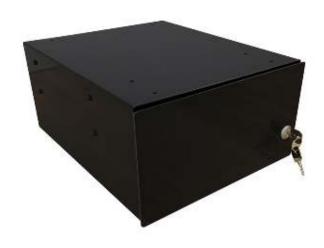

# DUO PEN TRAY

A storage drawer for personal belongings close at hand. From the outside, the drawer appears discreet, as the front consists of one surface, but when opened, more possibilities are promoted. The drawer has two integrated drawers, each of which has an extension length of 110% of the drawer's length.