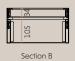

## DUO PEN TRAY

4060-2000-9005 // 4060-2000-9006 // 4060-2000-9016

Outer dimensions: H: 162 mm. // W: 279 mm. // D: 353 mm.

Inner dimensions: H: 34/105 mm. // W: 241 mm. // D: 335 mm.