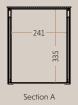

## DUO PEN TRAY

4060-2000-9005 // 4060-2000-9006 // 4060-2000-9016

Outer dimensions: H: 162 mm. // W: 279 mm. // D: 353 mm.

Inner dimensions: H: 34/105 mm. // W: 241 mm. // D: 335 mm.