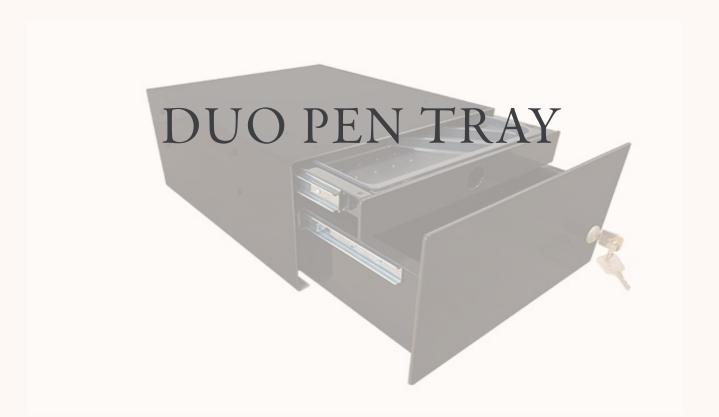

# DUO PEN TRAY

A storage drawer for personal belongings close at hand. From the outside, the drawer appears discreet, as the front consists of one surface, but when opened, more possibilities are promoted. The drawer has two integrated drawers, each of which has an extension length of 110% of the drawer's length.

### CHARACTERISTCA:

- Maximum storage The drawer consists of two levels. The top pull-out shelf comes with an insert, which makes divided storage more manageable. On the other hand, the bottom drawer is supplied with a non-slip rubber mat, so that objects stored in this way do not scratch against the metal.
- · Lock included.