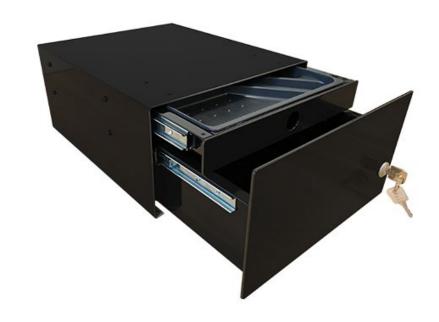

# DUO PEN TRAY

A storage drawer for personal belongings close at hand. From the outside, the drawer appears discreet, as the front consists of one surface, but when opened, more possibilities are promoted. The drawer has two integrated drawers, each of which has an extension length of 110% of the drawer's length.

### CHARACTERISTCA:

- Maximum storage The drawer consists of two levels. The top pull-out shelf comes with an insert, which makes divided storage more manageable. On the other hand, the bottom drawer is supplied with a non-slip rubber mat, so that objects stored in this way do not scratch against the metal.
- · Lock included.