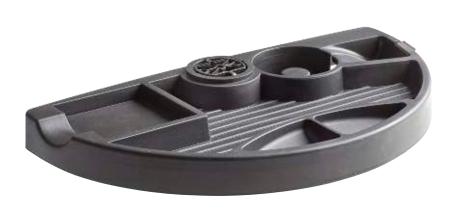

## REVOLVING PEN TRAY

Our revolving tray is available in two different colours, - black and aluminium, both produced in plastic. These can be used with advantage for the majority of all office environments, especially where space is reduced. The pen tray can swing 360 degrees around its own axis due to the drawer's pivot point.

## CHARACTERISTCA:

- Good storage for office supplies
- 360 degree turning radius
- Does well in smaller office areas