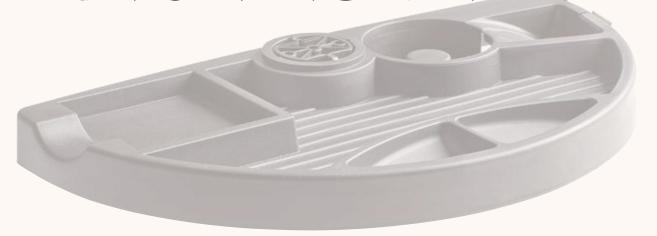

## REVOLVING PEN TRAY

Our revolving tray is available in two different colours, - black and aluminium, both produced in plastic. These can be used with advantage for the majority of all office environments, especially where space is reduced. The pen tray can swing 360 degrees around its own axis due to the drawer's pivot point.

## CHARACTERISTCA:

- Good storage for office supplies
- 360 degree turning radius
- Does well in smaller office areas

## REVOLVING PEN TRAY

4030 // 4031

Outer dimensions: H: 43 mm. // B: 340 mm. // D: 200 mm

**⊢34**→

Inner dimensions: