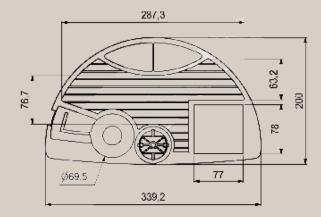

## REVOLVING PEN TRAY

4030 // 4031

Outer dimensions: H: 43 mm. // B: 340 mm. // D: 200 mm

**⊢34**→

Inner dimensions: