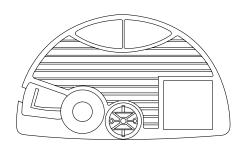

## REVOLVING PEN TRAY

4030 // 4031

Outer dimensions: H: 43 mm. // B: 340 mm. // D: 200 mm

**⊢34**→

Inner dimensions: