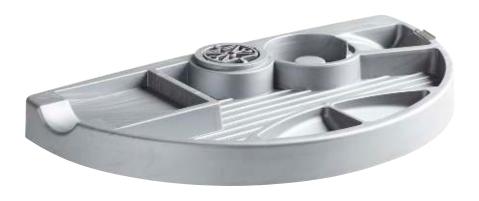

## REVOLVING PEN TRAY

Our revolving tray is available in two different colours, - black and aluminium, both produced in plastic. These can be used with advantage for the majority of all office environments, especially where space is reduced. The pen tray can swing 360 degrees around its own axis due to the drawer's pivot point.

## CHARACTERISTCA:

- Good storage for office supplies
- 360 degree turning radius
- Does well in smaller office areas