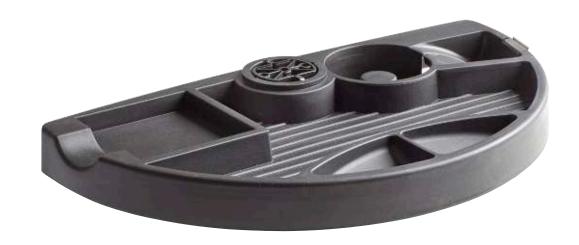

## REVOLVING PEN TRAY

Our revolving tray is available in two different colours, - black and aluminium, both produced in plastic. These can be used with advantage for the majority of all office environments, especially where space is reduced. The pen tray can swing 360 degrees around its own axis due to the drawer's pivot point.

## CHARACTERISTCA:

- Good storage for office supplies
- 360 degree turning radius
- Does well in smaller office areas

## REVOLVING PEN TRAY

4030 // 4031

Outer dimensions: H: 43 mm. // B: 340 mm. // D: 200 mm

**⊢34**→

Inner dimensions: