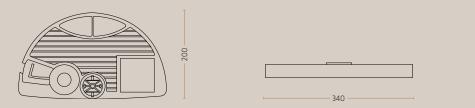

## REVOLVING PEN TRAY

4030 // 4031

Outer dimensions: H: 43 mm. // B: 340 mm. // D: 200 mm

**⊢34**→

Inner dimensions: