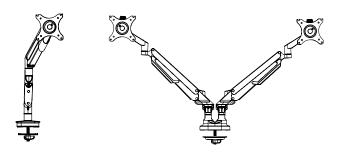

## MONITOR POLE - ONE MONITOR

4401-9005

Max hight: 438 mm., the monitor exclusive

Dimensions for the drill/hole: Minumum  $\emptyset$ 8,5 mm. & maximum  $\emptyset$ 65 mm.

The monitor arm is delivered with two installation options, through-desk mount and desk clan, both options included as standard

## MONITOR POLE - TWO MONITORS

4405-9005

Max hight: 438 mm., the monitor exclusive

Dimensions for the drill/hole: Minumum  $\emptyset$ 8,5 mm. & maximum  $\emptyset$ 65 mm.

The monitor arm is delivered with two installation options, through-desk mount and desk clan, both options included as standard