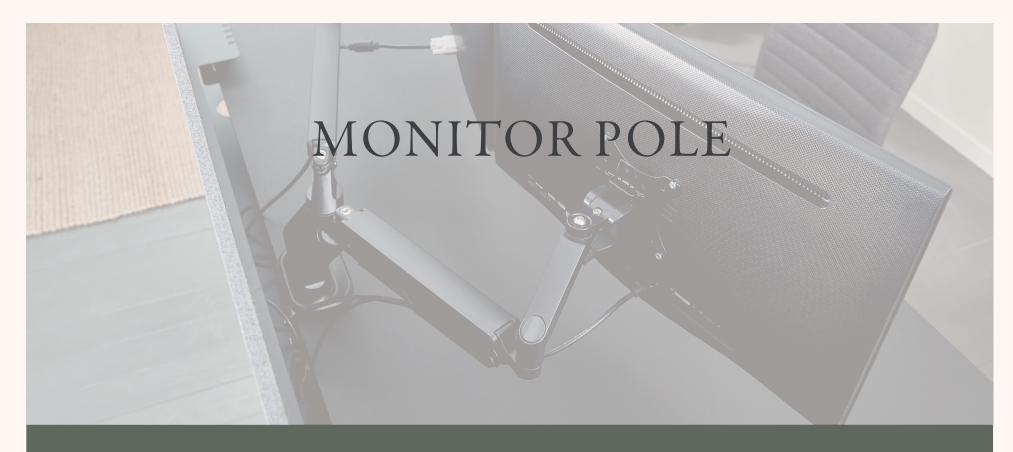

# MONITOR POLE

### FOR ONE OR TWO MONITORS

This Monitorarm from PJ Production can be operated via gas springs, which provides a smooth height adjustment optimizing the workstation ergonomically. The system can either be bought for one monitor or two monitors, which both are produced in black powder-coated aluminium.