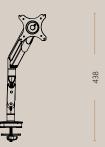

## MONITOR POLE - ONE MONITOR

4401-9005

Max hight: 438 mm., the monitor exclusive

Dimensions for the drill/hole: Minumum  $\emptyset$ 8,5 mm. & maximum  $\emptyset$ 65 mm.

The monitor arm is delivered with two installation options, through-desk mount and desk clan, both options included as standard

## MONITOR POLE - TWO MONITORS

4405-9005

Max hight: 438 mm., the monitor exclusive

Dimensions for the drill/hole: Minumum  $\emptyset$ 8,5 mm. & maximum  $\emptyset$ 65 mm.

The monitor arm is delivered with two installation options, through-desk mount and desk clan, both options included as standard