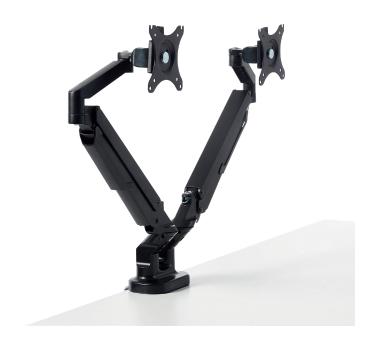

### FOR ONE OR TWO MONITORS

This Monitorarm from PJ Production can be operated via gas springs, which provides a smooth height adjustment optimizing the workstation ergonomically. The system can either be bought for one monitor or two monitors, which both are produced in black powder-coated aluminium.

#### CHARACTERISTCA:

- Manuel hight adjustment.
- Several employees share the same workstation.
- The monitor arm can carry a maximum of 2 monitors of 27 inches and 8 kg each.

## MONITOR POLE - TWO MONITORS

4405-9005

Max hight: 438 mm., the monitor exclusive

Dimensions for the drill/hole: Minumum  $\emptyset$ 8,5 mm. & maximum  $\emptyset$ 65 mm.

The monitor arm is delivered with two installation options, through-desk mount and desk clan, both options included as standard