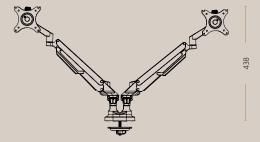

## MONITOR POLE - TWO MONITORS

4405-9005

Max hight: 438 mm., the monitor exclusive

Dimensions for the drill/hole: Minumum  $\emptyset$ 8,5 mm. & maximum  $\emptyset$ 65 mm.

The monitor arm is delivered with two installation options, through-desk mount and desk clan, both options included as standard