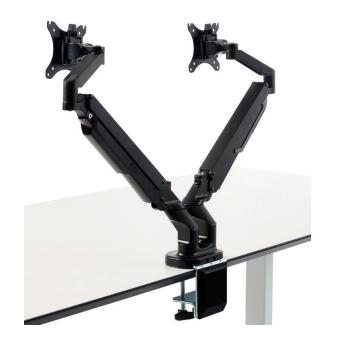

### FOR ONE OR TWO MONITORS

This Monitorarm from PJ Production can be operated via gas springs, which provides a smooth height adjustment optimizing the workstation ergonomically. The system can either be bought for one monitor or two monitors, which both are produced in black powder-coated aluminium.

#### CHARACTERISTCA:

- Manuel hight adjustment.
- Several employees share the same workstation.
- The monitor arm can carry a maximum of 2 monitors of 27 inches and 8 kg each.

## MONITOR POLE - TWO MONITORS

4405-9005

Max hight: 438 mm., the monitor exclusive

Dimensions for the drill/hole: Minumum  $\emptyset$ 8,5 mm. & maximum  $\emptyset$ 65 mm.

The monitor arm is delivered with two installation options, through-desk mount and desk clan, both options included as standard