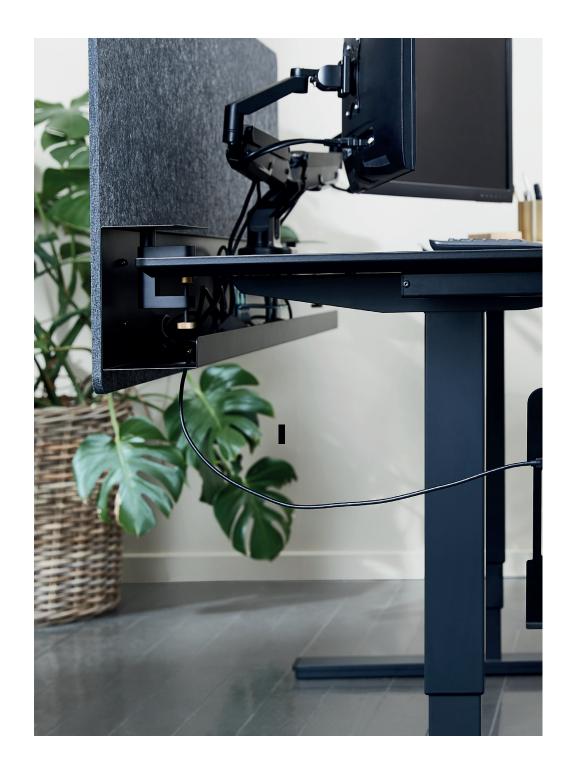

### FOR ONE OR TWO MONITORS

This Monitorarm from PJ Production can be operated via gas springs, which provides a smooth height adjustment optimizing the workstation ergonomically. The system can either be bought for one monitor or two monitors, which both are produced in black powder-coated aluminium.

#### CHARACTERISTCA:

- Manuel hight adjustment.
- Several employees share the same workstation.
- The monitor arm can carry a maximum of 2 monitors of 27 inches and 8 kg each.