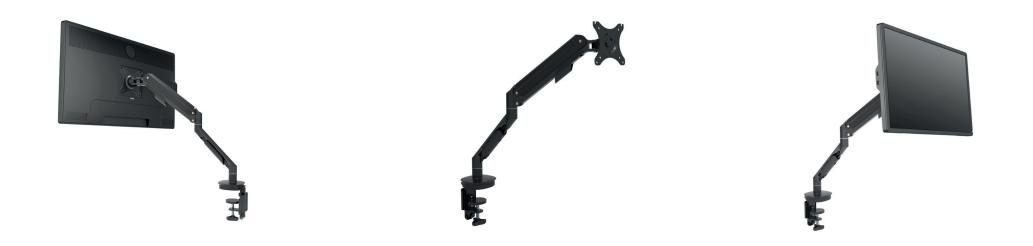

### FOR ONE OR TWO MONITORS

This Monitorarm from PJ Production can be operated via gas springs, which provides a smooth height adjustment optimizing the workstation ergonomically. The system can either be bought for one monitor or two monitors, which both are produced in black powder-coated aluminium.

## MONITOR POLE - ONE MONITOR

4401-9005

Max hight: 438 mm., the monitor exclusive

Dimensions for the drill/hole: Minumum  $\emptyset$ 8,5 mm. & maximum  $\emptyset$ 65 mm.

The monitor arm is delivered with two installation options, through-desk mount and desk clan, both options included as standard