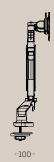

## MONITOR POLE - ONE MONITOR

4401-9005

Max hight: 438 mm., the monitor exclusive

Dimensions for the drill/hole: Minumum  $\emptyset$ 8,5 mm. & maximum  $\emptyset$ 65 mm.

The monitor arm is delivered with two installation options, through-desk mount and desk clan, both options included as standard

## MONITOR POLE - TWO MONITORS

4405-9005

Max hight: 438 mm., the monitor exclusive

Dimensions for the drill/hole: Minumum  $\emptyset$ 8,5 mm. & maximum  $\emptyset$ 65 mm.

The monitor arm is delivered with two installation options, through-desk mount and desk clan, both options included as standard