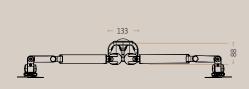

## MONITOR POLE - ONE MONITOR

4401-9005

Max hight: 438 mm., the monitor exclusive

Dimensions for the drill/hole: Minumum  $\emptyset$ 8,5 mm. & maximum  $\emptyset$ 65 mm.

The monitor arm is delivered with two installation options, through-desk mount and desk clan, both options included as standard

## MONITOR POLE - TWO MONITORS

4405-9005

Max hight: 438 mm., the monitor exclusive

Dimensions for the drill/hole: Minumum  $\emptyset$ 8,5 mm. & maximum  $\emptyset$ 65 mm.

The monitor arm is delivered with two installation options, through-desk mount and desk clan, both options included as standard