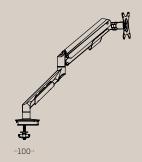

## MONITOR POLE - ONE MONITOR

4401-9005

Max hight: 438 mm., the monitor exclusive

Dimensions for the drill/hole: Minumum  $\emptyset$ 8,5 mm. & maximum  $\emptyset$ 65 mm.

The monitor arm is delivered with two installation options, through-desk mount and desk clan, both options included as standard

## MONITOR POLE - TWO MONITORS

4405-9005

Max hight: 438 mm., the monitor exclusive

Dimensions for the drill/hole: Minumum  $\emptyset$ 8,5 mm. & maximum  $\emptyset$ 65 mm.

The monitor arm is delivered with two installation options, through-desk mount and desk clan, both options included as standard